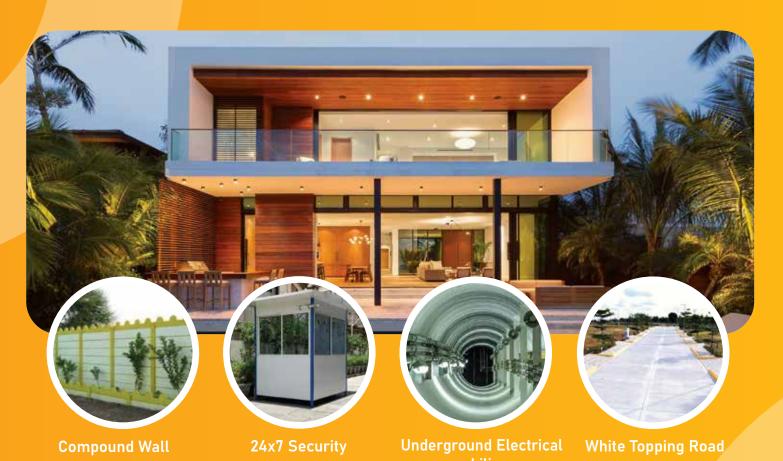

# Ground Floor 700 Sqft | First Floor 600 Sqft Total Area 1300 Sqft

**Overhead Water Tank** 

Park

**Sewage Connection** 

Storm Water Drainage