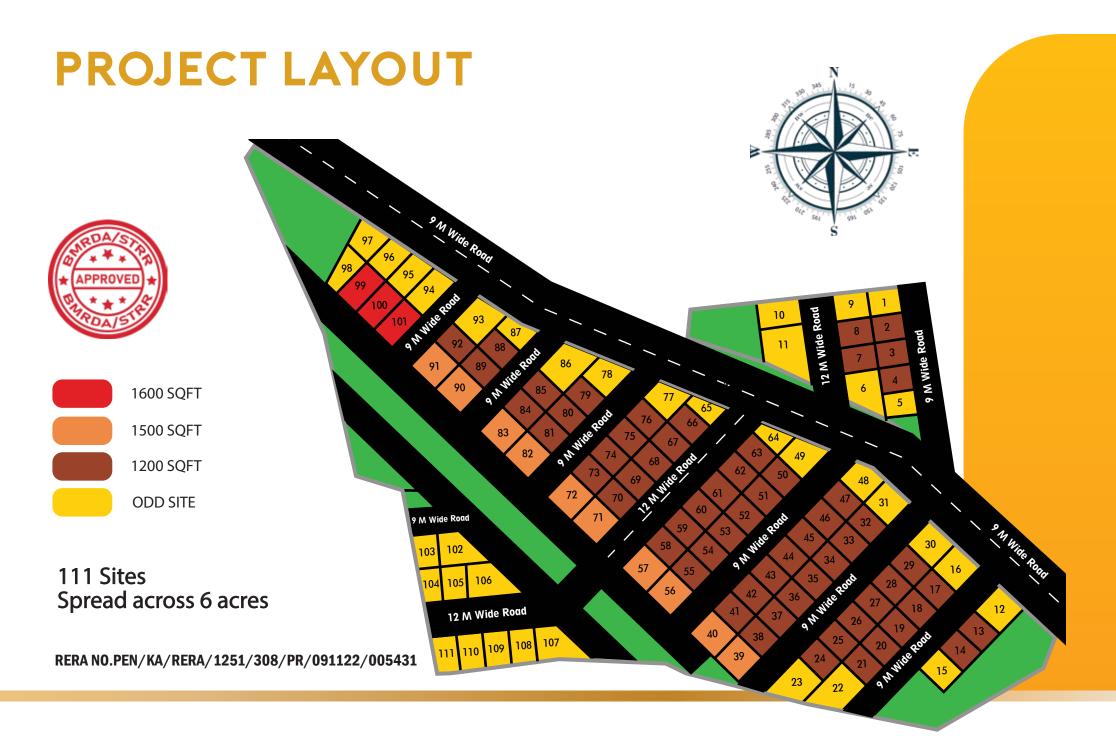

#### ANNCIYA ISHA SERENE

Welcome to the realm of Annciya Isha Serene, a prestigious villa project crafted by Annciya Ventures. Nestled just 3.5 kilometers away from the burgeoning hub of Attibele in Bangalore, this exquisite enclave redefines elegant living amidst nature's embrace. Spanning 6.6 acres of lush landscapes, Annciya Isha Serene offers 111 meticulously designed units that seamlessly blend modern amenities with the tranquility of the surrounding greenery. With a range of sizes from 800 to 2400 square feet, these thoughtfully crafted villas cater to families seeking spacious abodes and discerning individuals in pursuit of comfort and ]sophistication. Embark on a journey to a world where luxurious living meets the embrace of nature at Annciya Isha Serene.