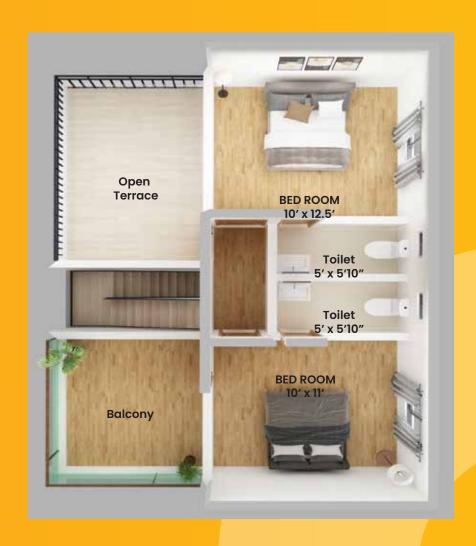

# Ground Floor 700 Sqft | First Floor 600 Sqft Total Area 1300 Sqft

**Overhead Water Tank** 

Park

**Sewage Connection** 

Storm Water Drainage