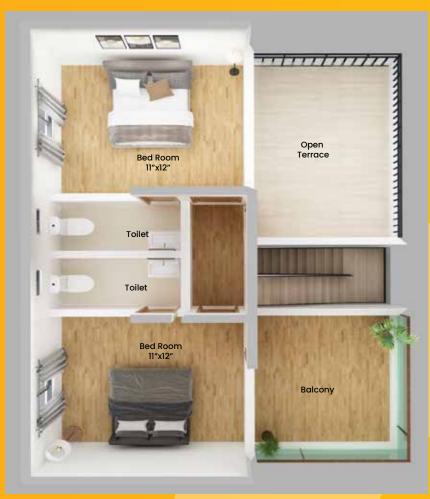

ciya Isha Serene, a prestigious villa project crafted by Annciya Ventures. Nestled just 3.5 kilometers away from the burgeoning hub of Attibele in Bangalore, this exquisite enclave redefines elegant living amidst nature's embrace. Spanning 6.6 acres of lush landscapes, Annciya Isha Serene offers 111 meticulously designed units that seamlessly blend modern amenities with the tranquility of the surrounding greenery. With a range of sizes from 800 to 2400 square feet, these thoughtfully crafted villas cater to families seeking spacious abodes and discerning individuals in pursuit of comfort and ]sophistication. Embark on a journey to a world where luxurious living meets the embrace of nature at Annciya Isha Serene.





### Ground Floor 680 Sqft | First Floor 620 Sqft Total Area 1300 Sqft









# Ground Floor 700 Sqft | First Floor 600 Sqft Total Area 1300 Sqft











**Overhead Water Tank** 



Park



**Sewage Connection** 



Storm Water Drainage

#### Project Location



**SCAN TO REACH** 



© 87 22 77 77 88 | © 90 19 89 55 89

annciyaventures@gmail.com | www.annciyaventures.com