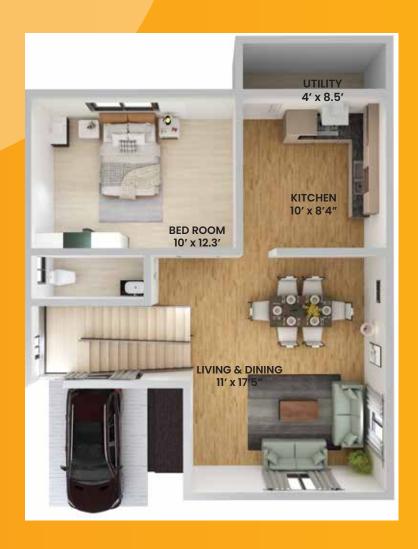

# Ground Floor 700 Sqft | First Floor 600 Sqft Total Area 1300 Sqft

**Overhead Water Tank** 

Park

**Sewage Connection** 

Storm Water Drainage