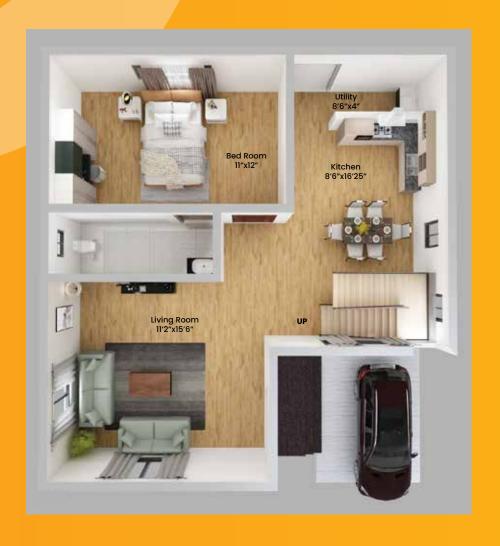

nnciya Isha Serene, a prestigious villa project crafted by Annciya Ventures. Nestled just 3.5 kilometers away from the burgeoning hub of Attibele in Bangalore, this exquisite enclave redefines elegant living amidst nature's embrace. Spanning 6.6 acres of lush landscapes, Annciya Isha Serene offers 111 meticulously designed units that seamlessly blend modern amenities with the tranquility of the surrounding greenery. With a range of sizes from 800 to 2400 square feet, these thoughtfully crafted villas cater to families seeking spacious abodes and discerning individuals in pursuit of comfort and ]sophistication. Embark on a journey to a world where luxurious living meets the embrace of nature at Annciya Isha Serene.





### Ground Floor 680 Sqft | First Floor 620 Sqft Total Area 1300 Sqft









# Ground Floor 700 Sqft | First Floor 600 Sqft Total Area 1300 Sqft











**Overhead Water Tank** 



Park



**Sewage Connection** 



Storm Water Drainage

#### Project Location



**SCAN TO REACH** 



© 87 22 77 77 88 | © 90 19 89 55 89

annciyaventures@gmail.com | www.annciyaventures.com